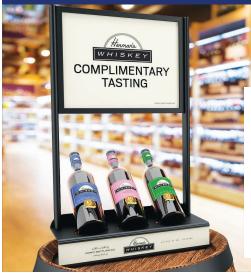

#### **Upgrade Your Tastings**

- 30 second graphic change over between brands
- Two graphic areas for brand building
- Portable Fits in padded carry bag
- All metal construction
- Option for wet erase or dry erasefront to write in tasting notes

Display packs down into a 24" carry bag, Assembles in ~2 minutes

MADE IN USA