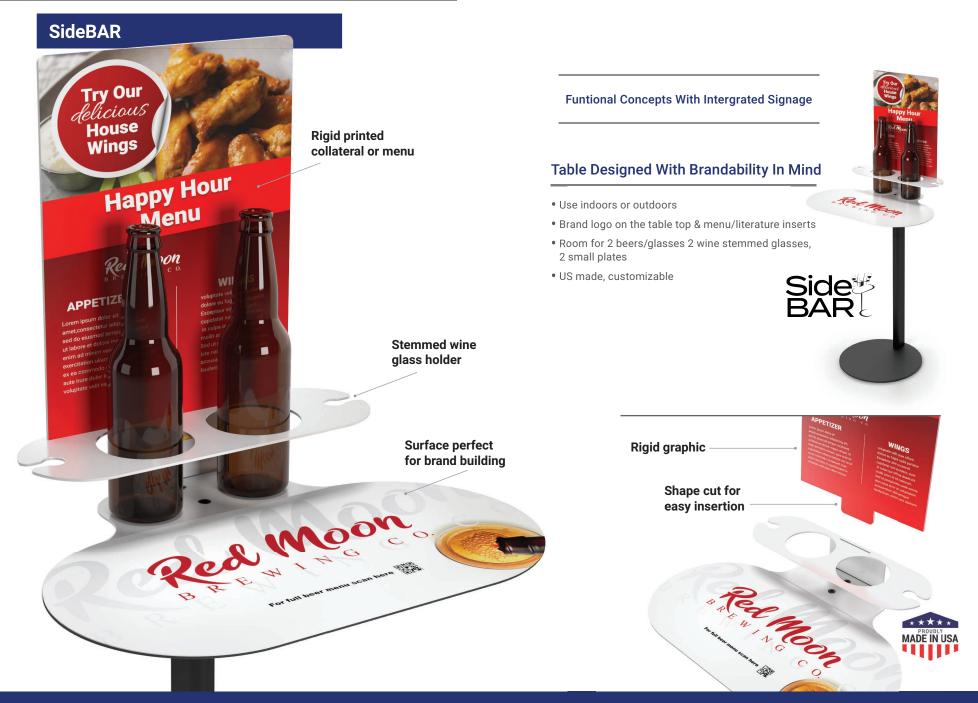

ble in a variety of freestanding formats
- Custom sizes & colors available







## **Custom Experiential Marketing Concepts & Displays**





#### **Upgrade Your Tastings**

- 30 second graphic change over between brands
- Two graphic areas for brand building
- Portable Fits in padded carry bag
- All metal construction
- Option for wet erase or dry erasefront to write in tasting notes

Display packs down into a 24" carry bag, Assembles in ~2 minutes

MADE IN USA



#### **Metal Bar Risers**



#### All Metal – Built To Last

- All metal construction, aluminum & steel
- Brandable with PAD printed logo
- Available in custom widths
- Ships unassembled for cost efficient shipping
- Greener then plastic steel & aluminum are easily recycled

## **Funtional Concepts Intergrate Your Branding**



## **2000+ Standard Products Ideal for Wine & Spirits**



Standard & Custom Hardware Ship FAST - Delivered in Days or Weeks, Not Months