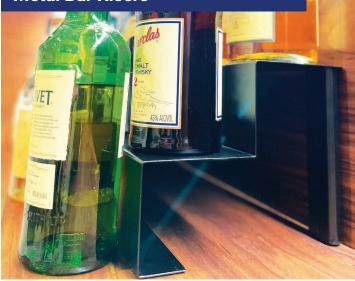

#### **Metal Bar Risers**

#### All Metal – Built To Last

- All metal construction, aluminum & steel
- Brandable with PAD printed logo
- Available in custom widths
- Ships unassembled for cost efficient shipping
- Greener then plastic steel & aluminum are easily recycled