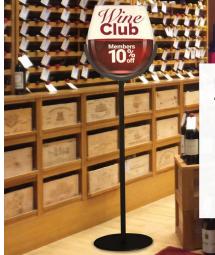

# Single Frame Can Be Infinitely Divided

#### **Monster Frame Divider**

- Perfect to highlight brand with evergreen message & rotate in new releases or seasonal graphics
- Available in a variety of freestanding formats
- Custom sizes & colors available