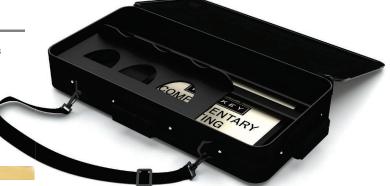

#### **Upgrade Your Tastings**

- 30 second graphic change over between brands
- Two graphic areas for brand building
- Portable Fits in padded carry bag
- All metal construction
- Option for wet erase or dry erasefront to write in tasting notes

Display packs down into a 24" carry bag, Assembles in ~2 minutes

MADE IN USA