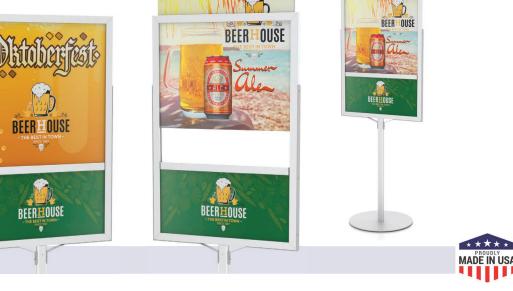

# Single Frame Can Be Infinitely Divided

#### **Monster Frame Divider**

- Perfect to highlight brand with evergreen message & rotate in new releases or seasonal graphics
- Available in a variety of freestanding formats
- Custom sizes & colors available