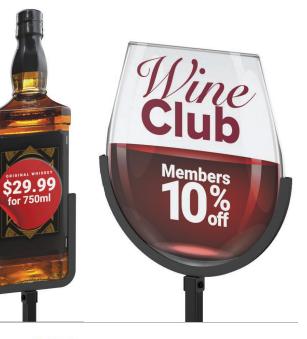

#### **Lollipop Stand**

- Ditch rectangular graphics to stand out
- Easy ~15 second drop-in graphic changes
- Shape cut graphics grab attention & reinforce branding
- Tremendous flexibility to use & re-use the all metal stands
- · Ship unassembled for low cost freight