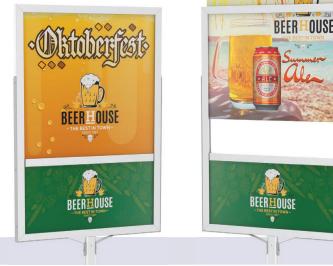

#### **Lollipop Stand**

- Ditch rectangular graphics to stand out
- Easy ~15 second drop-in graphic changes
- Shape cut graphics grab attention & reinforce branding
- Tremendous flexibility to use & re-use the all metal stands
- · Ship unassembled for low cost freight